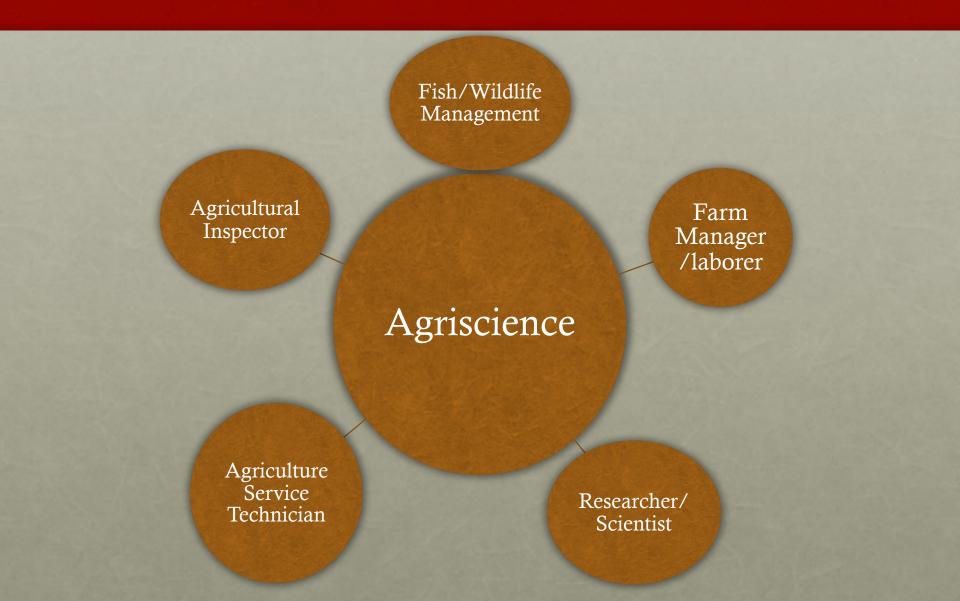

### AGRISCIENCE PATHWAY

#### AGRISCIENCE PATHWAY

| 9th Grade         | 10th Grade                    | 11th Grade                   | 12th Grade           |
|-------------------|-------------------------------|------------------------------|----------------------|
| English 9         | English 10                    | English 11                   | English 12           |
| Geometry          | Algebra I                     | Algebra II                   | Math                 |
| Biology           | Chemistry                     | Science                      | Science              |
| World Hist.       | U.S. Hist. I                  | U.S. Hist. II                | Gov./Econ.           |
| PE<br>Agriscience | Intermed. Agr. Health/Dr. Ed. | Adv. Agriscience<br>Elective | Fish & Wild Elective |
| Career Prep       | Elective                      | Elective                     | Elective             |

<sup>\*</sup> Beef Quality Assurance certification