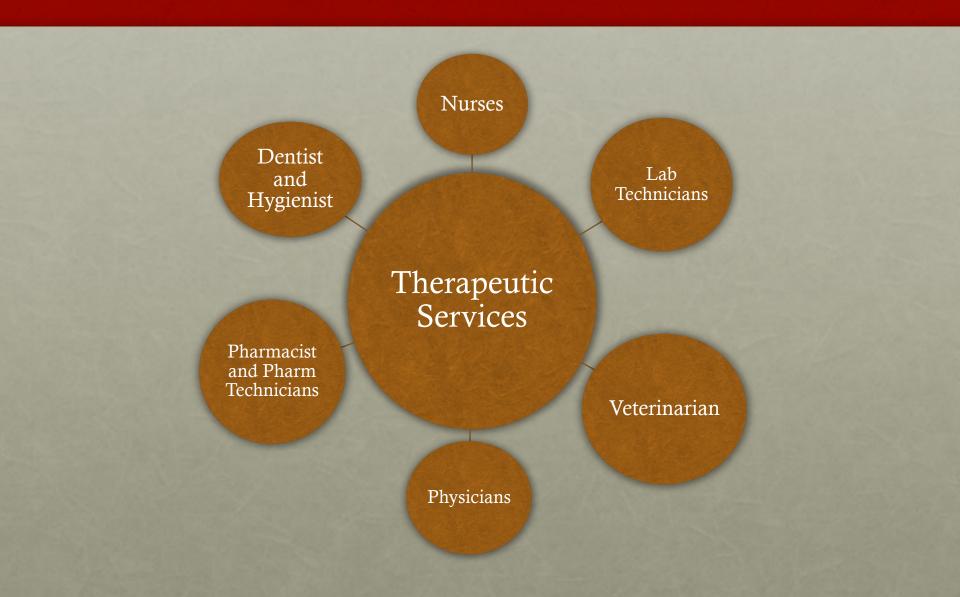

## THERAPEUTIC SERVICES PATHWAY

### THERAPEUTIC SERVICES PATHWAY

| 10th Grade   | 11th Grade                                             | 12th Grade                                                                                                       |
|--------------|--------------------------------------------------------|------------------------------------------------------------------------------------------------------------------|
| English 10   | English 11                                             | English 12                                                                                                       |
| Algebra I    | Algebra II                                             | Math                                                                                                             |
| Chemistry    | Anatomy                                                | Science                                                                                                          |
| U.S. Hist. I | U.S. Hist. II                                          | Gov./Econ                                                                                                        |
| Human Body   | Medical Term.                                          | Internship                                                                                                       |
| Elective     | Elective                                               | Elective                                                                                                         |
|              | English 10 Algebra I Chemistry U.S. Hist. I Human Body | English 10 English 11 Algebra I Algebra II Chemistry Anatomy U.S. Hist. I U.S. Hist. II Human Body Medical Term. |

Elective

Foundations Hlth. Elective

<sup>\*</sup>CPR Instructor