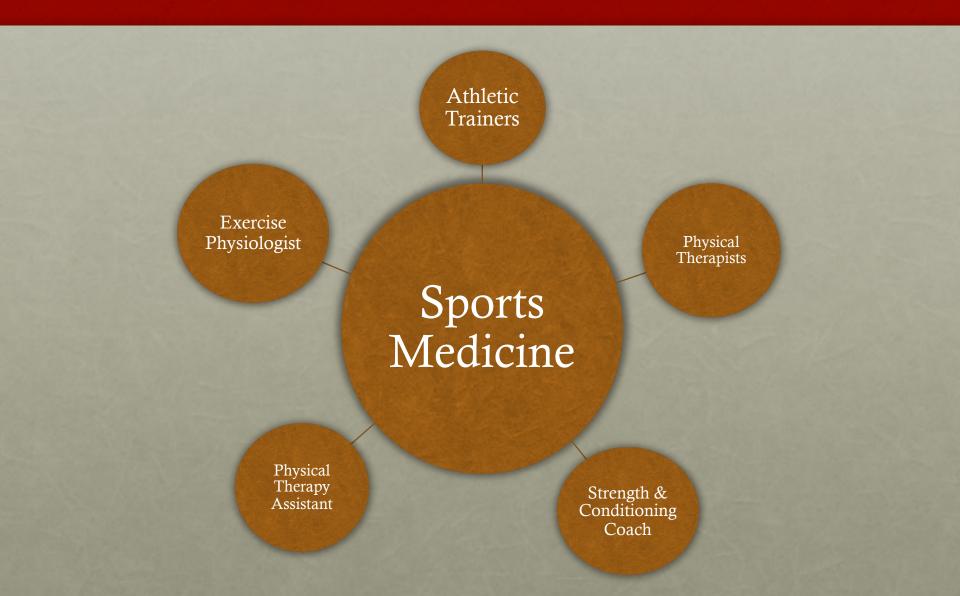

#### SPORTS MEDICINE PATHWAY

#### SPORTS MEDICINE PATHWAY

9th Grade

10th Grade

11th Grade

12th Grade

English 9

English 10

English 11

English 12

Geometry

Algebra I

Algebra II

Math

Biology

Chemistry

Anatomy

Science

World Hist.

U.S. Hist. I

U.S. Hist. II

Govern./Econ.

PE

Spts. Med Int.

Spts. Med Adv.

Internship

Foundations Hlt. Elective

Elective

Elective

Career Prep

Elective

Elective

Certifications: CPR Instructor or Lifeguarding