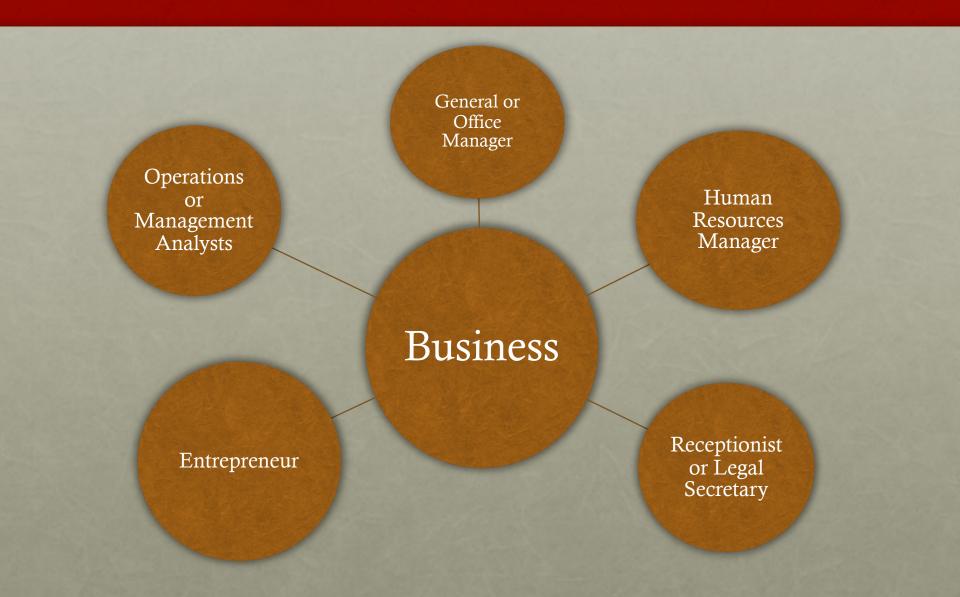

### BUSINESS PATHWAY

### BUSINESS PATHWAY

| 9th Grade     | 10th Grade    | 11th Grade        | 12th Grade |
|---------------|---------------|-------------------|------------|
| English 9     | English 10    | English 11        | English 12 |
| Geometry      | Algebra I     | Algebra II        | Math       |
| Biology       | Chemistry     | Science           | Science    |
| World History | U.S. Hist. I  | U.S. Hist. II     | Gov./Econ. |
| PE            | BSA II Bu     | siness/Cons. Math | Snead DE   |
| Career Prep   | Hlth./Dr. Ed. | Elective          | or ACCESS  |
| Elective      | Elective      | Elective          | Elective   |

BSA = Business Software Applications
Microsoft Office Certifications